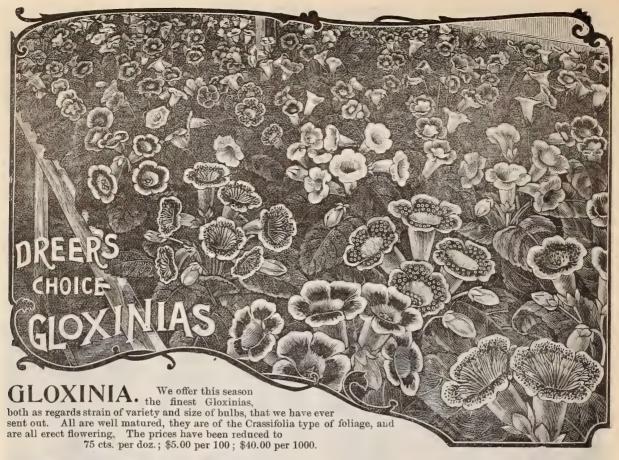

in the greatest profusion from June to November. Strong one-year-old clumps, \$1.00 per doz.; \$8.00 per

Strong one-year-old clumps, \$1.00 per doz.; \$8.00 per 100.  $2\frac{1}{4}$  inch pots, that will flower freely this season, 60 cts. per doz.; \$4.00 per 100.

#### Genista Andreana.

A most desirable shrub either for planting in the open border or for growing in pots as a decorative spring-flowering plant, like the well-known Genista Fragrans and Racemosa that are grown so extensively for Easter decorations; but unlike those varieties, which are entirely yellow, the flowers of this new variety, which are nearly four times as large, are produced in large branches, the lower lip a bright yellow, the upper one a rich brownish for one.

Strong plants, \$2.00 per doz.; \$15.00 per 100.





GLADIOLUS SNOW WHITE.

### GLADIOLUS.

#### Mixed Varieties.

| Per doz                                               | . P | er 100. | Per 1000. |
|-------------------------------------------------------|-----|---------|-----------|
| Scarlet and Crimson, Mixed 20                         | 1   | 25      | 10 00     |
| White and Light, Mixed30                              | 2   | 00      | 18 00     |
| Yellow, Mixed30                                       | 2   | 00      | 18 00     |
| Pink and Variegated 25                                | 1   | 75      | 16 00     |
| Ex. Choice, Mixed. This is a mixture of the           |     |         |           |
| best varieties, containing an elegant assortment,     |     |         |           |
| light colors predominating20